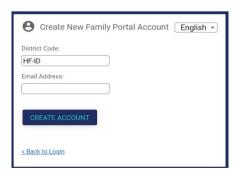

## https://hf-id.client.renweb.com/pwr/

- Click Create Family Portal Account.
- Type your school's District Code HF-ID.
- Type your email address and click <u>Create Account.</u> An email will be sent which includes a link to create your Family Portal Login. The link is active for 6 hours.
- Select the Click to Create your Family Portal Login link
- Type a <u>User Name</u>, <u>Password</u>, and <u>Confirm</u> your password and click Save.